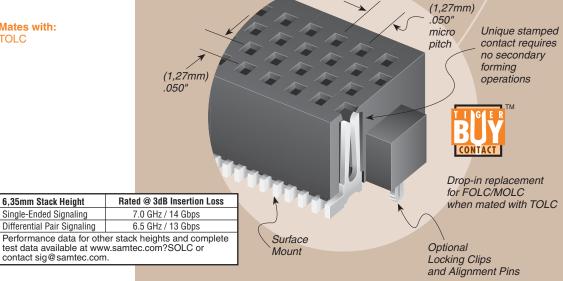

## **QUAD ROW SMT SOCKET**

## **SPECIFICATIONS**

For complete specifications and recommended PCB layouts see www.samtec.com?SOLC

Insulator Material: Black Liquid Crystal Polymer

Contact Material: Phosphor Bronze Plating:

Au over 50µ" (1,27µm) Ni Current Rating: 2.5A @ 80°C ambient Operating Temp Range: -55°C to +125°C

Contact Resistance: 10 mΩ max Insertion Depth:

(1,68mm) .066" to (3,61mm) .142" with (0,38mm) .015" wipe Insertion Force: (Single contact only) 2.0oz (0.56N) average

Normal Force: 75 grams (0,74N) average Withdrawal Force: (Single contact only) 1.5oz (0,42N) average Max Cycles: