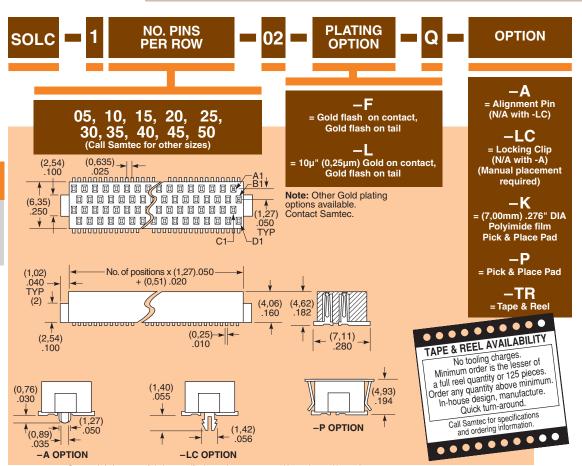

(0,635mm) .025" **SOLC SERIES** 

## **SPECIFICATIONS**

For complete specifications and recommended PCB layouts see www.samtec.com?SOLC

Insulator Material: Black Liquid Crystal Polymer

Contact Material: Phosphor Bronze Plating:

Au over 50µ" (1,27µm) Ni Current Rating: 2.5A @ 80°C ambient Operating Temp Range: -55°C to +125°C

## **Processing:** Lead-Free Solderable:

SMT Lead Coplanarity: (0,10mm) .004" max (05-35) (0,15mm) .006" max (40-50)